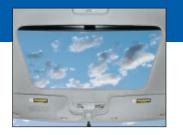

## SolAire Power Inbuilt Series

Large opening provides great view and maximizes open air comfort.

Sliding sunshade matches the interior for a stylish finish.

SolAire Inbuilt Sunroofs are available in five different models, with sliding sunshades, color-matched to your vehicle's interior. SolAire Models 4300, 5200 and 5300 has a factory-like substrate that maximizes interior

One-touch control makes opening and closing the panel easy.

headroom. Most models offer one-touch control, a safety system to keep the sunroof from closing on obstacles, and an auto-close feature. Solaire Inbuilt Sunroofs add an elegant accessory to any vehicle.