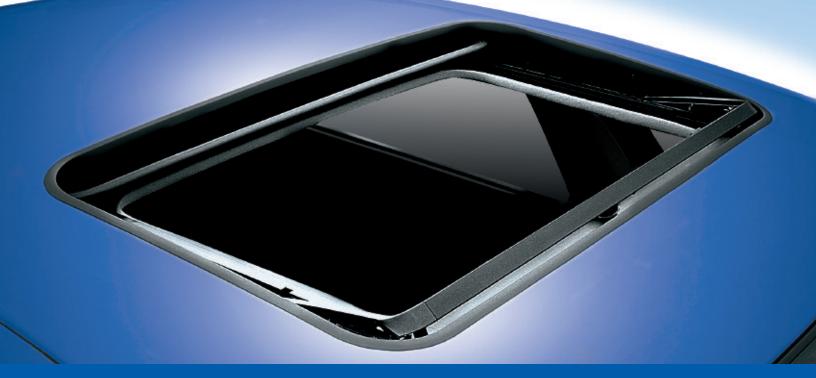

## SolAire Power Inbuilt Series

Large opening provides great view and maximizes open air comfort.

Sliding sunshade matches the interior for a stylish finish.

SolAire Inbuilt Sunroofs are available in five different models, with sliding sunshades, color-matched to your vehicle's interior. SolAire Models 4300, 5200 and 5300 has a factory-like substrate that maximizes interior

## **SolAire Power Inbuilt Features**

- Generous opening
- Factory-installed appearance
- High performance tinted glass
- One button electric operation
- Illuminated switch
- Venting feature
- Self-deploying wind deflector
- Color-matched, sliding sunshade

One-touch control makes opening and closing the panel easy.

headroom. Most models offer one-touch control, a safety system to keep the sunroof from closing on obstacles, and an auto-close feature. Solaire Inbuilt Sunroofs add an elegant accessory to any vehicle.