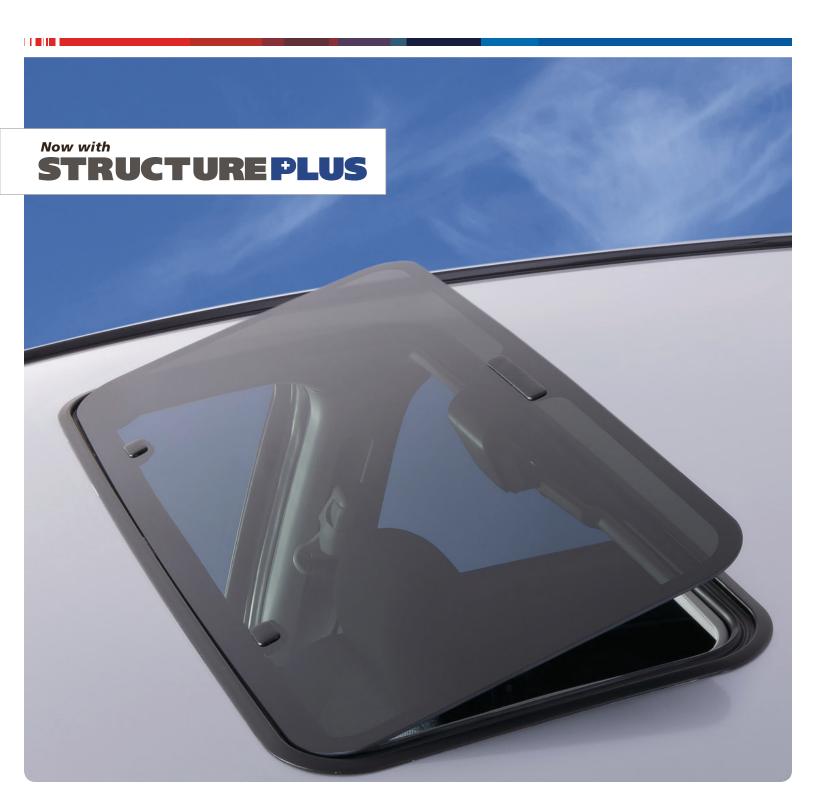

## **Pop-Up Sunroofs**

Discover the unique comfort of a pleasant, bright space and wonderfully fresh air at an attractive price: with the Hollandia 100 from Webasto. This Pop-Up sunroof fits in almost any car and has an attractive and stylish design. You can also experience the genuine open-air feeling when you remove the fully detachable glass panel. The Hollandia 100 is now equipped with Structure Plus. Structure Plus is designed to ensure proper function and strength in all approved Webasto sunroof installations. The additional structure and specific design make Webasto sunroofs with Structure Plus the strongest aftermarket sunroofs in Webasto's portfolio.

## Product Features:

- Highly protective automotive glass panel keeps out UV rays and heat
- Easy to use hinged latch handle with three different tilt settings

Part Number 909437 • 10/16 • Errors and omissions excepted • Printed in USA • © Webasto Thermo & Comfort North America, Inc. 2012