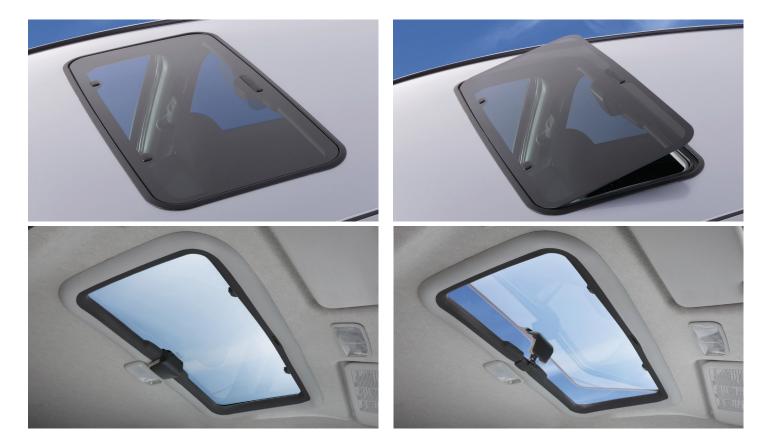

## **Pop-Up Sunroofs**

Discover the unique comfort of a pleasant, bright space and wonderfully fresh air at an attractive price: with the Hollandia 100 from Webasto. This Pop-Up sunroof fits in almost any car and has an attractive and stylish design. You can also experience the genuine open-air feeling when you remove the fully detachable glass panel. The Hollandia 100 is now equipped with Structure Plus. Structure Plus is designed to ensure proper function and strength in all approved Webasto sunroof installations. The additional structure and specific design make Webasto sunroofs with Structure Plus the strongest aftermarket sunroofs in Webasto's portfolio.

## Product Features:

- Highly protective automotive glass panel keeps out UV rays and heat
- Easy to use hinged latch handle with three different tilt settings

Part Number 909437 • 10/16 • Errors and omissions excepted • Printed in USA • © Webasto Thermo & Comfort North America, Inc. 2012