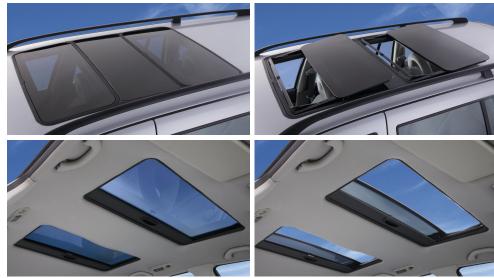

## Specialty Sunroofs - Multi-Panel Panoramic Series

A double view from inside your vehicle will provide a fresh perspective on your driving experience. The Hollandia 500 panoramic sunroof gives you two opening glass panels with a distinctive exterior appearance and a clean interior finish. The Hollandia 500 is now equipped with Structure Plus. Structure Plus is designed to ensure proper function and strength in all approved Webasto sunroof installations. The additional structure and specific design make Webasto sunroofs with Structure Plus the strongest aftermarket sunroofs in Webasto's portfolio.

## **Product Features:**

- Highly protective automotive glass panel keeps out UV rays and heat
- Soft Touch<sup>®</sup> controls single tap to open or close
- Front master switch controls both panels
- Wind-deflector for optimum aerodynamics