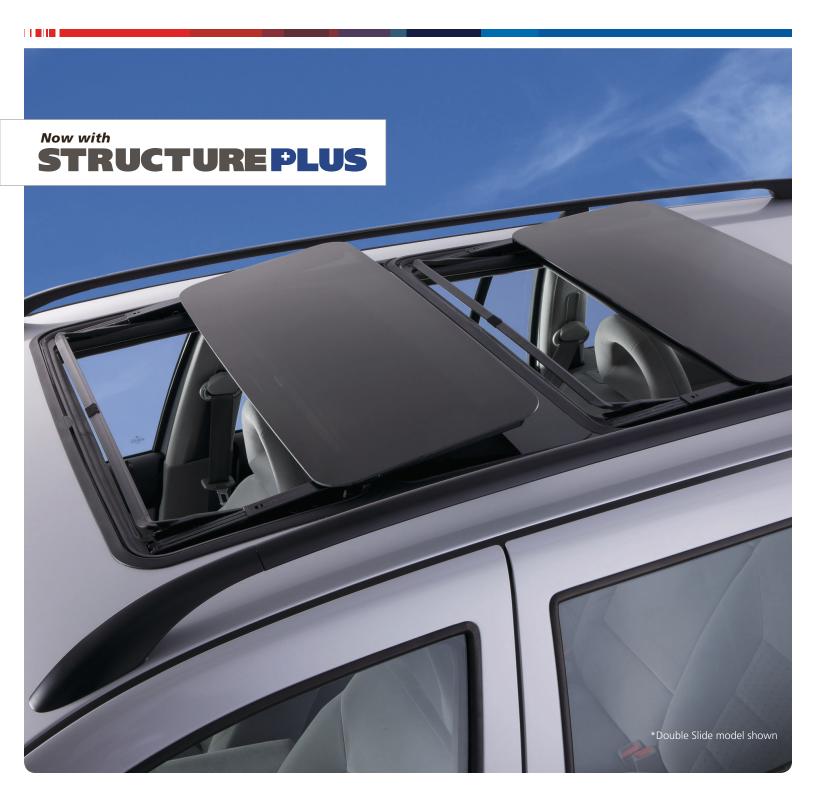

## Hollandia 500

Specialty Sunroof - Multi-Panel Panoramic Series

## Specialty Sunroofs - Multi-Panel Panoramic Series

A double view from inside your vehicle will provide a fresh perspective on your driving experience. The Hollandia 500 panoramic sunroof gives you two opening glass panels with a distinctive exterior appearance and a clean interior finish. The Hollandia 500 is now equipped with Structure Plus. Structure Plus is designed to ensure proper function and strength in all approved Webasto sunroof installations. The additional structure and specific design make Webasto sunroofs with Structure Plus the strongest aftermarket sunroofs in Webasto's portfolio.