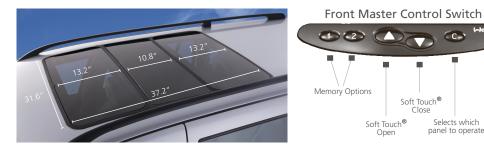

| Features                                           |                                                         | Hollandia 500 |
|----------------------------------------------------|---------------------------------------------------------|---------------|
| Key-off Auto Close                                 |                                                         | •             |
| Wind Deflector                                     |                                                         | •             |
| Venus Glass w/ UV Protection                       |                                                         | •             |
| Rollo Sunshade                                     |                                                         | •             |
| Original Owner:<br>60 Month Parts Limited Warranty |                                                         | •             |
| Dimensions                                         | Front Glass Panel Size                                  | 13.2" x 30.2" |
|                                                    | Rear Glass Panel Size                                   | 13.2" x 30.2" |
|                                                    | Optional Short Center Appearance Panel                  | 6.9" x 31.6"  |
|                                                    | Optional Long Center Appearance Panel                   | 10.8" x 31.6" |
|                                                    | Total Glass Panel Size w/ Short Center Appearance Panel | 33.3" x 31.6" |
|                                                    | Total Glass Panel Size w/ Long Center Appearance Panel  | 37.2" x 31.6" |

## **Product Features:**

- Highly protective automotive glass panel keeps out UV rays and heat
- Soft Touch<sup>®</sup> controls single tap to open or close
- Front master switch controls both panels
- Wind-deflector for optimum aerodynamics