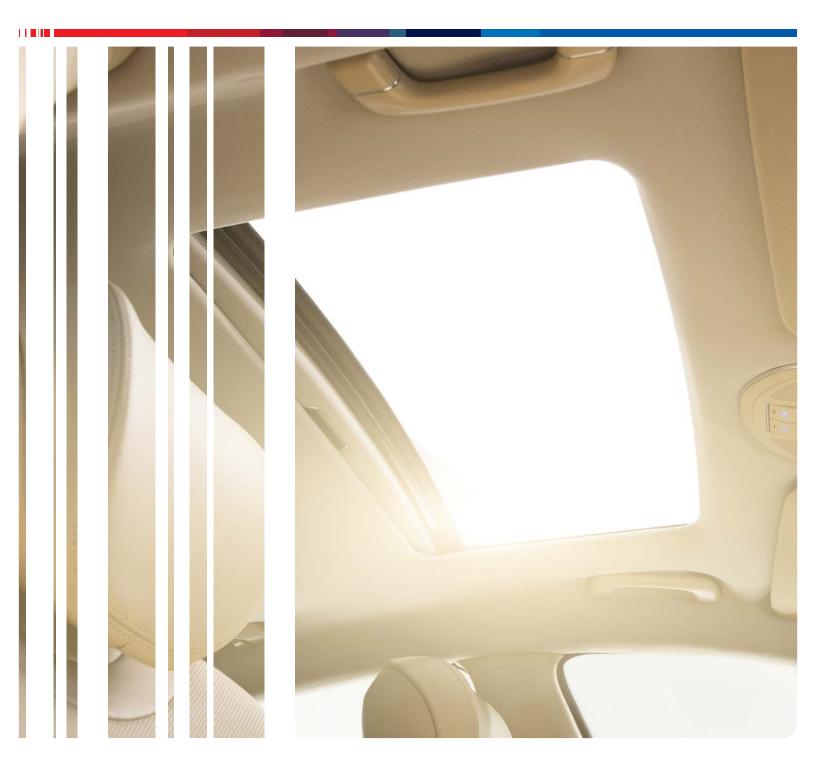

### **Choose a Sunroof with Style**

Webasto Aftermarket Sunroofs | OE Quality



### Webasto Installer Network

Webasto Authorized Installers receive training from factory representatives on the installation and service of all Webasto sunroofs. Successful completion results in Webasto Certification to those technicians involved.

# The Webasto network: 200+ North American Authorized Installers



You can put your trust in the excellent quality of Webasto. Our roof systems are factory installed by manufacturers such as Buick, Cadillac, Dodge, Ford, GM, Honda, Hyundai, Lincoln, Mercedes-Benz, Nissan, Subaru, Toyota and VW.

Webasto is the ONLY aftermarket sunroof manufacturer with OE production credibility.































## Online & Mobile Tools



### **Tech Webasto**

- Technical information; including service / Installation / part manuals and warran