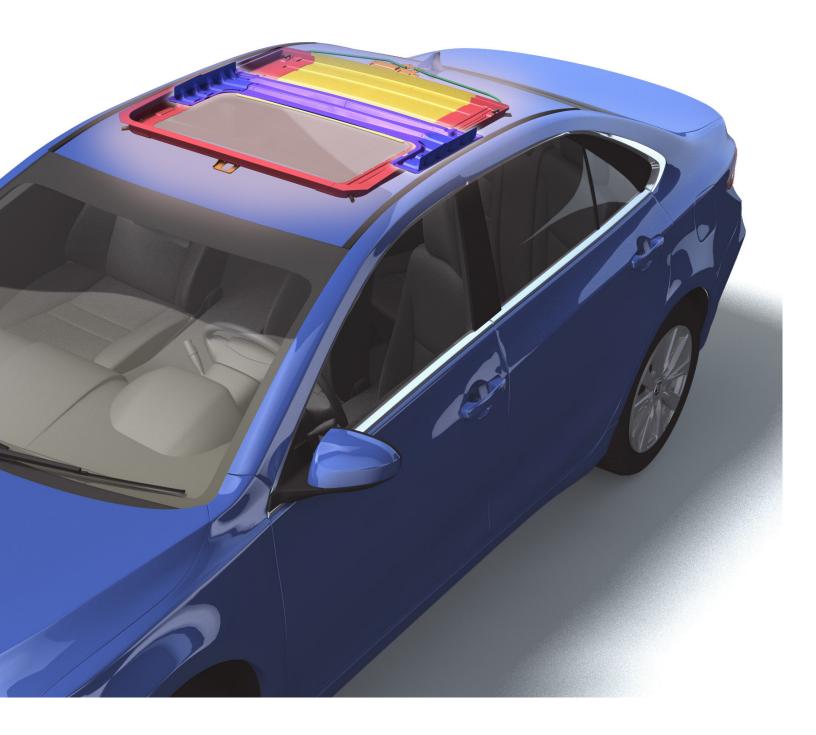

### Webasto's Exclusive | STRUCTURE PLUS

Structure Plus is designed to ensure proper function and strength in all approved Webasto sunroof installations. The additional structure and specific design make Webasto sunroofs with Structure Plus the strongest aftermarket sunroofs in Webasto's portfolio.

Structural integrity is significantly increased with the addition of Structure Plus. All SolAire and Hollandia aftermarket sunroof product lines have been tested and meet or exceed the applicable U.S. Federal Motor Vehicle Safety Standards (FMVSS) and Regulations.

At the heart of Webasto's Structure Plus is the design that not only replaces needed strength, but also performs the intended function of the original roof structure.

When properly installed in approved applications by Webasto certified authorized installers, utilizing the Webasto Structure Plus with a Hollandia or SolAire aftermarket sunroof adds strength, security and value to your vehicle.

Webasto's Structure Plus has been designed exclusively for Webasto's Hollandia and SolAire brand aftermarket sunroofs. Webasto's Structure Plus has been thoroughly tested and certified to meet all Webasto global OE standards.