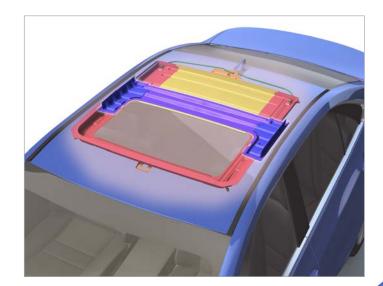

### Webasto's Exclusive | STRUCTURE PLUS

Structure Plus is designed to ensure proper function and strength in all approved Webasto sunroof installations. The additional structure and specific design make Webasto sunroofs with Structure Plus the strongest aftermarket sunroofs in Webasto's portfolio.

Structural integrity is significantly increased with the addition of Structure Plus. All SolAire and Hollandia aftermarket sunroof product lines have been tested and meet or exceed the applicable U.S. Federal Motor Vehicle Safety Standards (FMVSS) and Regulations.

At the heart of Webasto's Structure Plus is the design that not only replaces needed strength, but also performs the intended function of the original roof structure.

When properly installed in approved applications by Webasto certified authorized installers, utilizing the Webasto Structure Plus with a Hollandia or SolAire aftermarket sunroof adds strength, security and value to your vehicle.

Webasto's Structure Plus has been designed exclusively for Webasto's Hollandia and SolAire brand aftermarket sunroofs. Webasto's Structure Plus has been thoroughly tested and certified to meet all Webasto global OE standards.