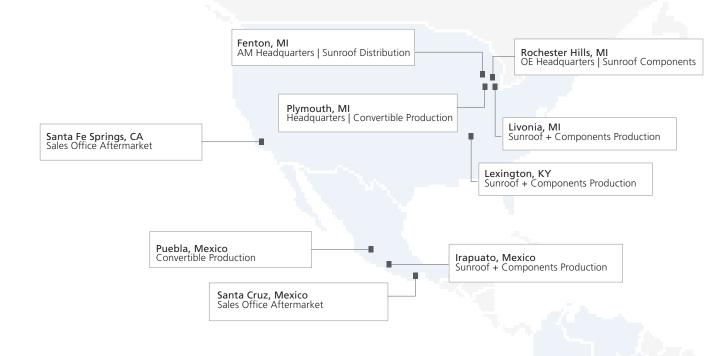

# The Webasto network: 200+ North American Authorized Installers

You can put your trust in the excellent quality of Webasto. Our roof systems are factory installed by manufacturers such as Buick, Cadillac, Dodge, Ford, GM, Honda, Hyundai, Lincoln, Mercedes-Benz, Nissan, Subaru, Toyota and VW.

Webasto is the ONLY aftermarket sunroof manufacturer with OE production credibility.